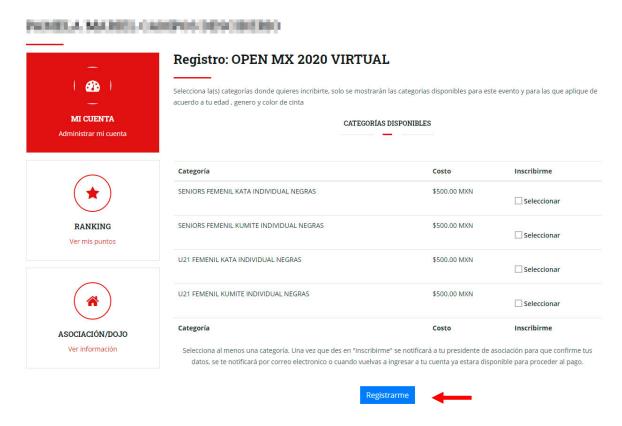

password. Once you have generated that password, you will need to click on "Login" to continue with your registration.

- 2.- When logging in check in the section "Who logs in?" "Athlete" option is selected before entering user and password.
- 3.- Complete your profile.
- 4.- Once you complete your profile, click on "register"
- 5.- Select the desired categories and click **on "register" (this is a pre-registration).**.
- 6.- Wait via email for the notification of the authorization of your registration, to proceed with the payment.

(As long as your **registration does** not appear as authorized you can make the modifications you need, once authorized, you will no longer be able to modify your registration).

7.- Once you are notified of your registration, log in to your profile to proceed with the payment.

## Athlete Registration:

The payment methods you will have are as follows:

- By credit or debit card directly on the page. Enter card details.
- By transfer or deposit. By clicking on this option, we will be sent by e-mail details of the bank account to which you must make the corresponding payment, after making your payment you must send proof of payment in your profile.
- 8.- Once your payment has been validated, you will receive via email your participation folio, which you must show at the beginning of **your videos.**
- 9.- Depending on the categories where you are enrolled, a list will appear with the option to upload your videos, (you will need to record with the required specifications)