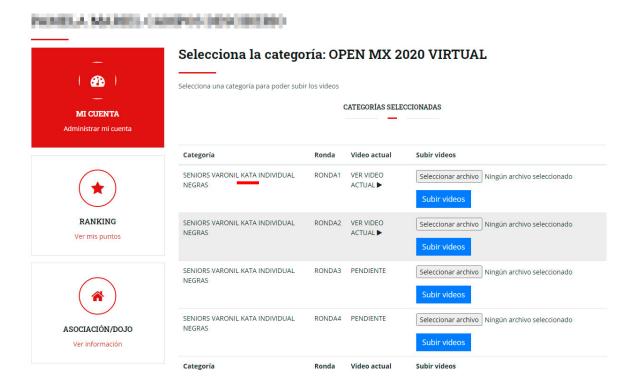

#### **MODALITY: KATA**

| PARAKARATE KATA |              |         |                           |
|-----------------|--------------|---------|---------------------------|
| Age             | Category     | Branch  | Mode                      |
| 5-10 years      |              |         | - Wheelchair and/or       |
| 11-15 years     |              |         | Amputation                |
| old             | Beginner     |         | - Blind and visually weak |
| 16-20 years     | Novice       | Mixed   | - Brain paralysis         |
| old             | Intermediate | iviixea | - Deaf                    |
| 21-35 years     | Advanced     |         | - Specials (Down          |
| old             |              |         | Syndrome)                 |
| UP 35 years     |              |         |                           |

**Kyus** Grades: Each athlete must record 2 videos (2 different Katas)

In case you exceed 11 to 24 number of competitors per category, (3 rounds will be required) so the kata of the first round will be taken into account for semi-finals and finals.

KATA Competition System: Black belts: Each athlete must record 3 videos (3 different katas)

In case you exceed 25 to 48 number of competitors per category, (4 rounds will be needed) so if you will be asked, upload the 4th video (4th kata) for semi-finals and finals.

Videos must comply with the corresponding rules and upload it to the FEMEKA system..

VIDEO EXAMPLE:

https://www.youtube.com/watch?v=GpbGSSlv\_4Y&feature=emb\_l ogo

The virtual competition of kumite will be carried out seeking to integrate most of the technical gestures that are usually used in the real Kumite, being evaluated under the criteria referred to in the WKF regulation: good form, sports attitude, vigorous application, concentration (ZANSHIN), good "timing", correct distance, adapted to the following conditions: