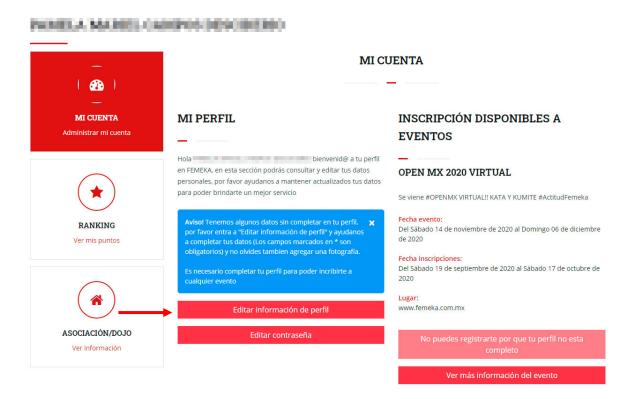

password. Once you have generated that password, you will need to click on "Login" to continue with your registration.

- 2.- When logging in check in the section "Who logs in?" "Athlete" option is selected before entering user and password.
- 3.- Complete your profile.
- 4.- Once you complete your profile, click on "register"
- 5.- Select the desired categories and click **on "register" (this is a pre-registration).**.
- 6.- Wait via email for the notification of the authorization of your registration, to proceed with the payment.

(As long as your **registration does** not appear as authorized you can make the modifications you need, once authorized, you will no longer be able to modify your registration).

7.- Once you are notified of your registration, log in to your profile to proceed with the payment.

## Athlete Registration:

The payment methods you will have are as follows:

- By credit or debit card directly on the page. Enter card details.
- By transfer or deposit. By clicking on this option, we will be sent by e-mail details of the bank account to which you must make the corresponding payment, after making your payment you must send proof of payment in your profile.
- 8.- Once your payment has been validated, you will receive via email your participation folio, which you must show at the beginning of **your videos.**
- 9.- Depending on the categories where you are enrolled, a list will appear with the option to upload your videos, (you will need to record with the required specifications)