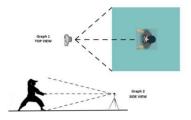

- 1. There will be no opponent.
- Attacks will be directed at atarget, a pro NS module or you can use your imagination to craft or place that target, which must have clearly marked or defined the chudan and yodan scoring areas.
- 3. Defense combinations and attacks of the three scoring levels (yuko, waza-ari and ippon) will be demonstrated.
- 4. The overall performance of the entire AKA participant video vs the overall performance of the entire AO performance video will be evaluated.
- 5. A single video with a maximum duration of 45 seconds must be recorded.
- 6. They shall contain the following elements: