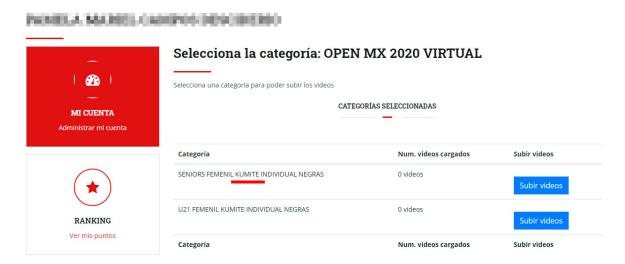

## Athlete Registration:

The payment methods you will have are as follows:

- By credit or debit card directly on the page. Enter card details.
- By transfer or deposit. By clicking on this option, we will be sent by e-mail details of the bank account to which you must make the corresponding payment, after making your payment you must send proof of payment in your profile.
- 8.- Once your payment has been validated, you will receive via email your participation folio, which you must show at the beginning of **your videos.**
- 9.- Depending on the categories where you are enrolled, a list will appear with the option to upload your videos, (you will need to record with the required specifications)