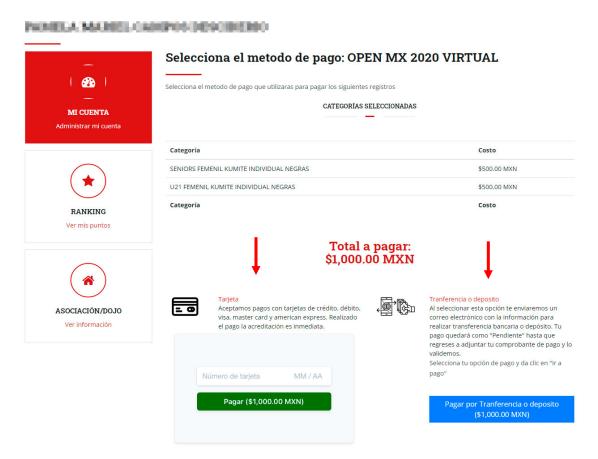

## Athlete Registration:

The payment methods you will have are as follows:

- By credit or debit card directly on the page. Enter card details.
- By transfer or deposit. By clicking on this option, we will be sent by e-mail details of the bank account to which you must make the corresponding payment, after making your payment you must send proof of payment in your profile.
- 8.- Once your payment has been validated, you will receive via email your participation folio, which you must show at the beginning of **your videos.**
- 9.- Depending on the categories where you are enrolled, a list will appear with the option to upload your videos, (you will need to record with the required specifications)