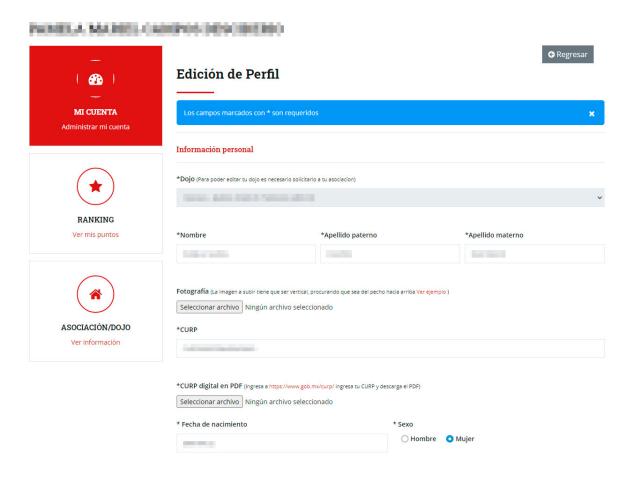

## **MX OPEN VIRTUAL**

|                                                                                                                                                                      | Day                                                                                                                                                                                                           | Month    | Categories                              |  |
|----------------------------------------------------------------------------------------------------------------------------------------------------------------------|---------------------------------------------------------------------------------------------------------------------------------------------------------------------------------------------------------------|----------|-----------------------------------------|--|
|                                                                                                                                                                      |                                                                                                                                                                                                               |          | KATA Beginners, Novice,                 |  |
|                                                                                                                                                                      | 21 and                                                                                                                                                                                                        |          | Intermediates                           |  |
|                                                                                                                                                                      | 22                                                                                                                                                                                                            |          | (all categories)                        |  |
|                                                                                                                                                                      |                                                                                                                                                                                                               | November | CONVENTIONAL AND PARAKARATE             |  |
| Competition                                                                                                                                                          | 28 and 29                                                                                                                                                                                                     |          | KATA Black Belts                        |  |
| days:                                                                                                                                                                |                                                                                                                                                                                                               |          | (all categories)                        |  |
|                                                                                                                                                                      | 29                                                                                                                                                                                                            |          | CONVENTIONAL AND PARAKARATE             |  |
|                                                                                                                                                                      | 05 and                                                                                                                                                                                                        |          | KUMITE Beginners, Newbies,              |  |
|                                                                                                                                                                      | 06                                                                                                                                                                                                            |          | Intermediates                           |  |
|                                                                                                                                                                      | 00                                                                                                                                                                                                            | December | (all categories)                        |  |
|                                                                                                                                                                      | 12 and                                                                                                                                                                                                        |          | KUMITE Black Belts                      |  |
|                                                                                                                                                                      | 13                                                                                                                                                                                                            |          | (all categories)                        |  |
| Enrollment<br>Period:                                                                                                                                                | It begins with the publication of this Bulletin and closes on October <b>24, 2020</b>                                                                                                                         |          |                                         |  |
| Publication of Charts:                                                                                                                                               | October 31  Posted on the page "femeka.com.mx"- events – mx open, as well as on the social network of facebook @femekaoficial.                                                                                |          |                                         |  |
|                                                                                                                                                                      | November 02                                                                                                                                                                                                   |          |                                         |  |
| Program Publication:  (Sand will set participation times by category) Posted on the page "femeka.com.mx"- events – m on the social network of facebook @femekaoficia |                                                                                                                                                                                                               |          | a.com.mx"- events – mx open, as well as |  |
|                                                                                                                                                                      | 1 Go to the FEMEKA"femeka.com.mx" page, if you are an athlete:  National: Click on "login session" to check if your email is already                                                                          |          |                                         |  |
| Athlete<br>Registration:                                                                                                                                             | registered and, if applicable, request to recover <i>password</i> so that you can change your data by clicking <b>on "Start session".</b>                                                                     |          |                                         |  |
|                                                                                                                                                                      | If youfind in any of the following situations follow the indications of international <b>athlete</b> :                                                                                                        |          |                                         |  |
|                                                                                                                                                                      | <ul> <li>You have not participated in any of our tournaments</li> <li>You didn't find your email in the log (step "Start session")</li> <li>If you changed your email since your last registration</li> </ul> |          |                                         |  |
|                                                                                                                                                                      | International: you must complete your profile by clicking on "Join FEMEKA". You will receive in your email a link to generate a                                                                               |          |                                         |  |

password. Once you have generated that password, you will need to click on "Login" to continue with your registration.

- 2.- When logging in check in the section "Who logs in?" "Athlete" option is selected before entering user and password.
- 3.- Complete your profile.
- 4.- Once you complete your profile, click on "register"
- 5.- Select the desired categories and click **on "register" (this is a pre-registration).**.
- 6.- Wait via email for the notification of the authorization of your registration, to proceed with the payment.

(As long as your **registration does** not appear as authorized you can make the modifications you need, once authorized, you will no longer be able to modify your registration).

7.- Once you are notified of your registration, log in to your profile to proceed with the payment.

## Athlete Registration:

The payment methods you will have are as follows:

- By credit or debit card directly on the page. Enter card details.
- By transfer or deposit. By clicking on this option, we will be sent by e-mail details of the bank account to which you must make the corresponding payment, after making your payment you must send proof of payment in your profile.
- 8.- Once your payment has been validated, you will receive via email your participation folio, which you must show at the beginning of **your videos.**
- 9.- Depending on the categories where you are enrolled, a list will appear with the option to upload your videos, (you will need to record with the required specifications)

You will be able to view your video and if necessary, change it, until before the closing of registration.